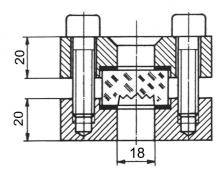

#### **Materials:**

| Welding pad | WN 1.4571                           | WN 1.4571 | RSt 37-2 |  |  |  |  |
|-------------|-------------------------------------|-----------|----------|--|--|--|--|
| Cover       | WN 1.4571                           | RSt 37-2  | RSt 37-2 |  |  |  |  |
| Screws      | A4-70                               | 8.8 vz    | 8.8 vz   |  |  |  |  |
| Glass       | Borosilicate glass DIN 7081, reflex |           |          |  |  |  |  |
| Gaskets     | Asbestos free (or other materials)  |           |          |  |  |  |  |

**Mounting instruction:** After welding please exanimate if sealing area is plane. Otherwise re-machining is necessary.

Caution: Before putting the fitting into operation, the strength of the cutout reinforcement in combination with the vessel wall should be checked in accordance with TÜV leaflet B9 (AD Merkblatt B9)