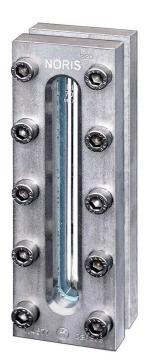

# Sight Glass Fittings Rectangular

to be welded directly to tank

# **NORIS**

Bauform 220

## **Application:**

To show surface of a liquid, for insertion into attachments to tanks, vessels and silos.