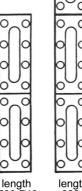

#### **Dimensions:**

| Complete length*  | 170 | 220 | 250 | 310 | 370 | 500 | 620 | 740 | 930    |
|-------------------|-----|-----|-----|-----|-----|-----|-----|-----|--------|
| Sight length      | 120 | 170 | 200 | 260 | 320 | 450 | 570 | 690 | 880    |
| Sight interrupted |     |     |     |     |     | 50  | 50  | 50  | 2 x 50 |
| Number of screws  | 8   | 10  | 12  | 14  | 16  | 24  | 28  | 32  | 42     |

<sup>\*</sup> By length 500 to 740mm there are 2 glasses / by length 930mm there are 3 glasses

Modification reserved