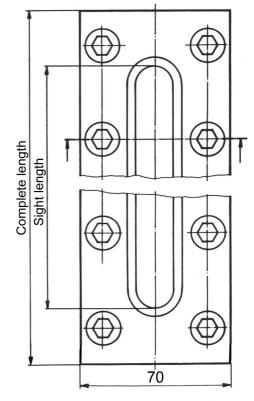

#### **Dimensions:**

| Complete length*  | 170 | 220 | 250 | 310 | 370 | 500 | 620 | 740 | 930    |
|-------------------|-----|-----|-----|-----|-----|-----|-----|-----|--------|
| Sight length      | 120 | 170 | 200 | 260 | 320 | 450 | 570 | 690 | 880    |
| Sight interrupted |     |     |     |     |     | 50  | 50  | 50  | 2 x 50 |
| Number of screws  | 8   | 10  | 12  | 14  | 16  | 24  | 28  | 32  | 42     |