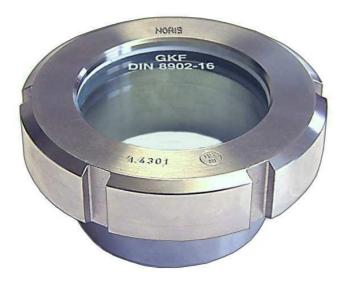

# Screwed sight glass fitting

(screwed pipe connections similar. to DIN 11851)

#### **Application:**

Sight port for viewing into vessels, containers and pipelines. Particularly suitable for creameries, food, breweries, beverage industry, pharmaceutical- and medical technology.