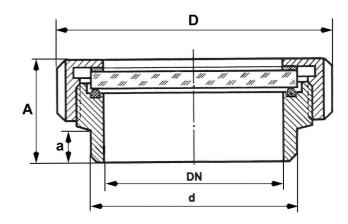

#### **Dimensions**

| DN  | а  | Α  | d   | D   |
|-----|----|----|-----|-----|
| 50  | 18 | 46 | 55  | 92  |
| 65  | 22 | 49 | 72  | 112 |
| 80  | 23 | 54 | 87  | 127 |
| 100 | 32 | 65 | 106 | 148 |
| 125 | 20 | 60 | 132 | 178 |