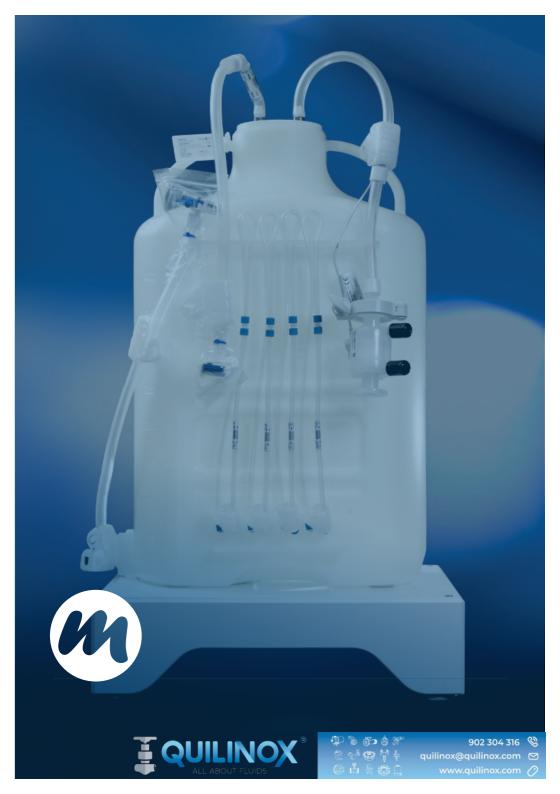

### MixOne

Complete single-use mixing solutions in rigid containers.

#### Superior mixing

Superior low shear mixing performance, utilizing the Truelev Technology combined with mixing optimized rigid container design.

MixOne is available in volumes ranging from 20 to 75 liters and can be delivered non-irradiated, irradiated or fully sterile.

MixOne can be equipped with a Tube Management System that keeps the tubes in position for safe and easy handling. Inlets, vent lines, sample lines and outlets can be customized to fit any specific need.