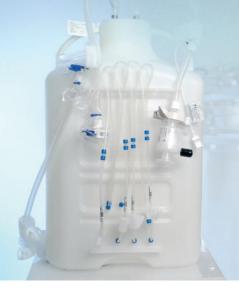

902 304 316

quilinox@quilinox.com

v.quilinox.com ⊘

MixOne provides safe and easy handling of valuable products. Equipped with state-of-the art Truelev Mixing Technology in rigid container optimized for mixing, it offers reliable low shear mixing with efficient resuspension capabilities, making it an ideal solution for downstream processes.

MixOne is available in volumes ranging from 20 to 75 liters and can be delivered non-irradiated, irradiated or fully sterile.

MixOne can be equipped with a Tube Management System that keeps the tubes in position for safe and easy handling. Inlets, vent lines, sample lines and outlets can be customized to fit any specific need.