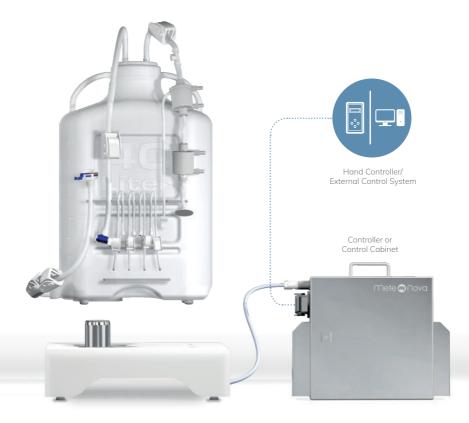

902 304 316

quilinox@quilinox.com

v.quilinox.com ⊘

MixOne provides safe and easy handling of valuable products. Equipped with state-of-the art Truelev Mixing Technology in rigid container optimized for mixing, it offers reliable low shear mixing with efficient resuspension capabilities, making it an ideal solution for downstream processes.

MixOne is available in volumes ranging from 20 to 75 liters and can be delivered non-irradiated, irradiated or fully sterile.

MixOne can be equipped with a Tube Management System that keeps the tubes in position for safe and easy handling. Inlets, vent lines, sample lines and outlets can be customized to fit any specific need.