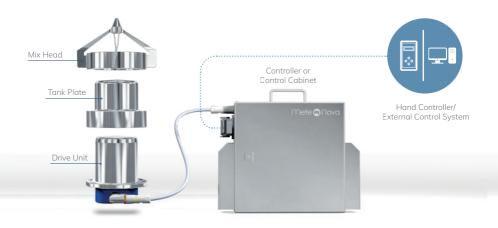

## Mobile version for transportation needs

The Truelev Mobile offers a feature that allows you to securely move the mobile vessel with the MixHead mounted, without a Drive Unit being attached.

An efficient Drive Unit with small footprint, no moving parts and no fan, makes the product specifically well suited for clean rooms.